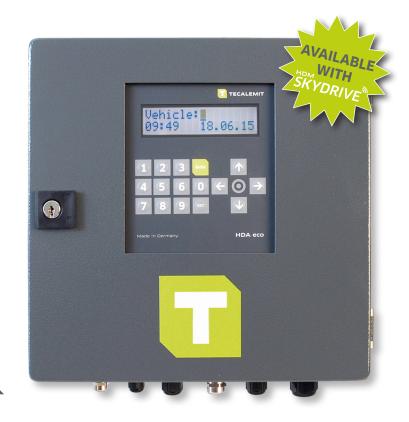

### **ELIMINATE MANUAL TRACKING & AUTOMATE YOUR PROCESS**

TECALEMIT's Wonderbox Fluid Management System offers a single-hose fueling point and is designed to alleviate manual tracking and prevent inventory losses.

The Wonderbox securely monitors the transfer of liquid applications to help minimize inaccuracies. It's time to stop relying on handwritten notes and instead, rely on the automation offered with the Wonderbox.

Both the hardware and software are easy to set up and operate.

Export and transfer data through your choice of WiFi, LAN, USB, or our cloud-based platform, HDM SKYDRIVE™.

Tracking and monitoring your fluid transactions has never been easier.

#### **TECHNICAL SPECIFICATIONS & FEATURES**

| Single-hose fueling point          |                              |
|------------------------------------|------------------------------|
| Tracks a combined total of 4,000 u | users & vehicles             |
| Records up to 10,000 transactions  | ;                            |
| Handles any fluid with proper puls | se meter                     |
| Secured groups include driver ID,  | vehicle ID, & key fob access |
| Tank level capability              |                              |
| Power:                             | 120/60 V/Hz                  |
| Max. switched current:             | 6.2 A                        |
| Power on time:                     | 100%                         |
| Weight:                            | 18 lbs.                      |
| Dimensions (W x D x H):            | 11.75" x 11.75" x 5"         |