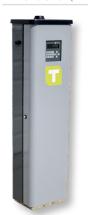

#### Wonderbox Pedestal Unit Part #US816650019

For a sleek, modern design to mount your Wonderbox, consider TECALEMIT's Wonderbox Pedestal. Your fluid management system is securely housed in an aluminum, lockable cabinet standing 4.5 ft. tall.